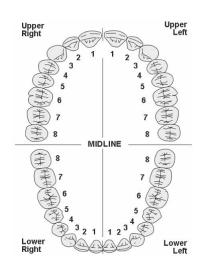

## Notation

IMPORTANT ... PLEASE DATE
TWO DAYS BEFORE
APPOINTMENT ...

Please allow 7 workings days per stage

Case instructions: